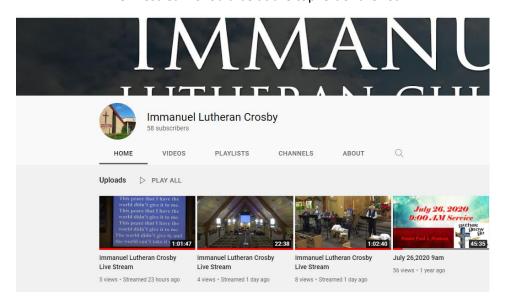

In the search box, type in Immanuel Lutheran Crosby

When the search page populates click on the small circle with the picture of the church in it.

You are now at the **Immanuel Lutheran Crosby** YouTube site.

The livestream should be at the top left of the list.

Click on the service you wish to view.

Then click on Subscribe and all future services will appear in your recommended listings.

If you have any questions, please contact Karlin Olson at the church office.